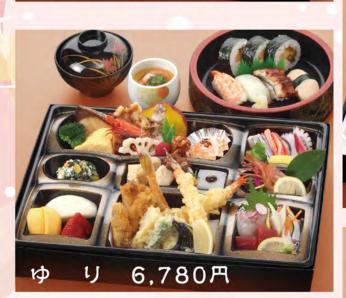

## なかた弁当2,420円 海老フライ弁当1,650円 三字約086-447-08888

さくら 8,940円

5,700円・6,780円・7,860円・8,940円の 4コースの他に2,160円(子供用)を加えた 全5種類ご用意いたしております。 (箸、おしぼり、風呂敷、貸し出し脚付御膳付き)

T

全て吸い物、茶碗蒸し付きです。 さらにオプションにて赤飯、白蒸、ちらし寿司、 巻寿司、握り鮨、フルーツ盛りかご等、 お客様のご要望に臨機応変に対応いたします。