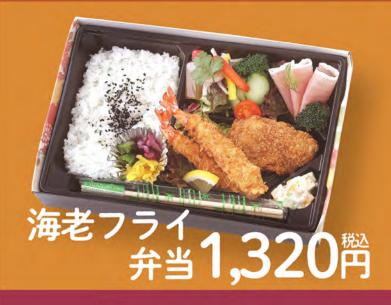

## なかた弁当2,420円 海老フライ弁当1,650円 三字約086-447-08888

さくら 8,940円

5,700円・6,780円・7,860円・8,940円の 4コースの他に2,160円(子供用)を加えた 全5種類ご用意いたしております。 (箸、おしぼり、風呂敷、貸し出し脚付御膳付き)

T

全て吸い物、茶碗蒸し付きです。 さらにオプションにて赤飯、白蒸、ちらし寿司、 巻寿司、握り鮨、フルーツ盛りかご等、 お客様のご要望に臨機応変に対応いたします。