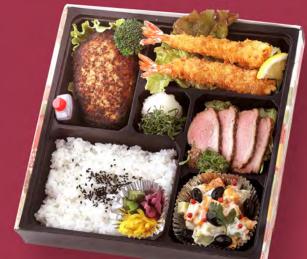

## なかた弁当2,420円 海老フライ弁当1,650円 三字約086-447-08888

さくら 8,940円

5,700円・6,780円・7,860円・8,940円の 4コースの他に2,160円(子供用)を加えた 全5種類ご用意いたしております。 (箸、おしぼり、風呂敷、貸し出し脚付御膳付き)

T

全て吸い物、茶碗蒸し付きです。 さらにオプションにて赤飯、白蒸、ちらし寿司、 巻寿司、握り鮨、フルーツ盛りかご等、 お客様のご要望に臨機応変に対応いたします。