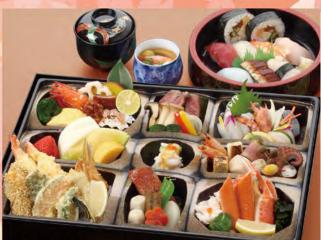

## なかた弁当2,420円 海老フライ弁当1,650円 三字約086-447-08888

さくら 8,940円

5,700円・6,780円・7,860円・8,940円の 4コースの他に2,160円(子供用)を加えた 全5種類ご用意いたしております。 (箸、おしぼり、風呂敷、貸し出し脚付御膳付き)

T

全て吸い物、茶碗蒸し付きです。 さらにオプションにて赤飯、白蒸、ちらし寿司、 巻寿司、握り鮨、フルーツ盛りかご等、 お客様のご要望に臨機応変に対応いたします。

5,700円

価格は税込表記です。